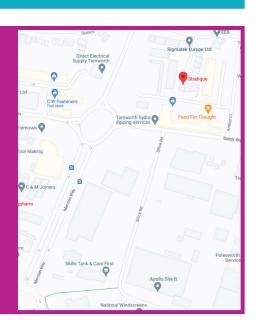

9 Amber Business Village Amber Close Tamworth Staffordshire B77 4RP Call: 01827 69772

E-mail: info@stratique.com

Visit: www.stratique.com

## If approaching from M42...

- Leave the M42 at J10 and take the A5 towards Tamworth. Take the first exit, sign posted Amington/Wilnecote. At the roundabout take the 3rd exit.
- At the next roundabout, take the 1st exit onto Pennine Way. Follow the road until you reach the next roundabout, take the 2nd exit onto Sandy Way. Take the 4th right into Amber Close.
- Turn into the 2nd left into Amber Business Village. Drive into the village and take the left up the hill. We are situated at the top. Number 9.

## Approaching from Lichfield...

- On the A5, take the exit signposted
   Amington/Wilnecote just before you reach the M42 roundabout.
- At the next roundabout take the 2nd exit onto Pennine Way. Follow the road until you reach the roundabout, go straight over (2nd exit) onto Sandy Way. Carry on down this road until you reach the 4th right, into Amber Close. Take the second exit into Amber Business Village.
- Drive into the village and about 100m into the village, take the left up the hill and we are situated at the top. Number 9.