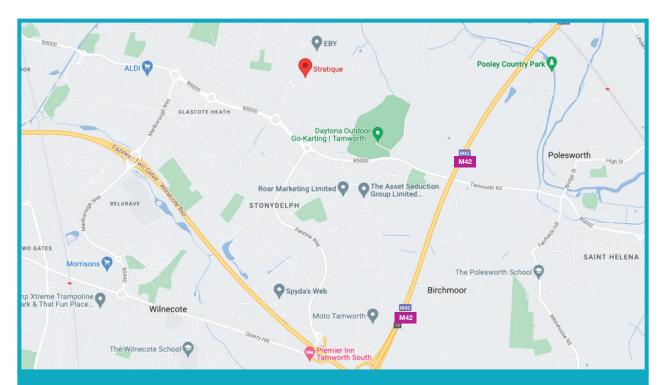

## If approaching from M42...

- Leave the M42 at J10 and take the A5 towards Tamworth. Take the first exit, sign posted Amington/Wilnecote. At the roundabout take the 3rd exit.
- At the next roundabout, take the 1st exit onto Pennine Way. Follow the road until you reach the next roundabout, take the 2nd exit onto Sandy Way. Take the 4th right into Amber Close.
- Turn into the 2nd left into Amber Business Village. Drive into the village and take the left up the hill. We are situated at the top. Number 9.

## Approaching from Lichfield...

- On the A5, take the exit signposted
   Amington/Wilnecote just before you reach the M42 roundabout.
- At the next roundabout take the 2nd exit onto Pennine Way. Follow the road until you reach the roundabout, go straight over (2nd exit) onto Sandy Way. Carry on down this road until you reach the 4th right, into Amber Close. Take the second exit into Amber Business Village.
- Drive into the village and about 100m into the village, take the left up the hill and we are situated at the top. Number 9.